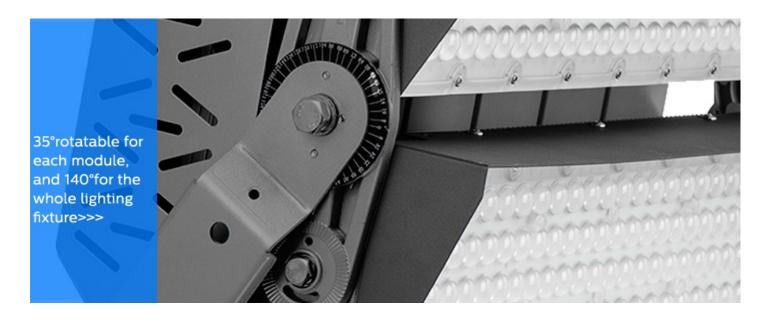

### **Features**

- > Pure Al Fin Heat Sink, Lightweight Design But Higher Thermal Conductivity (230W/m.K Max);
- > High Brightness LUMILEDS LUXEON SMD5050 LEDs, Meanwell HLG / ELG Driver;
- > 35° Rotatable for Each Module, and 140° for the Whole Lighting Fixture;
- > IP66 / IK08 Protection;
- > Symmetrical 8°/20°/40°/60°/90°, Asymmetrical 140\*100° Beam Angle Optional;
- > Corrosive Resistant Powder Coated Finish;
- > Independent Driver and Module Space to Avoid Heat Affect for Each Other;
- > Integrated Back Cover Design, More Compact and Elegant;
- > Various intelligent control: 1-10V, DALI,PWM,Zigbee for Option;
- > No UV or IR and completely mercury free;
- > L70/B20 @ 70.000h;
- > Customized supported for special projects;