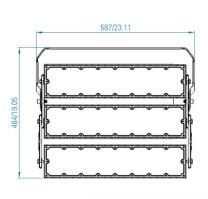

-40°C to + 65°C(-40°F to 149°F)                                           |                |                |                 |                 |                 |  |
| Switching Cycles              | 100,000 Times                                                             |                |                |                 |                 |                 |  |
| Certificate                   | CE(EMC+LVD),RoHS,ENEC ,D-Mark,SAA,RCM Available                           |                |                |                 |                 |                 |  |
|                               |                                                                           |                |                |                 |                 |                 |  |

### **Dimensions**



500W





750W





1000W



1250W 1500W

# **Photometry Disgram**











### **Installation**

- 1. Adjust the angle for each module through the bracket.
- 2. Secure the fixture using the 2 mounting holes.
- 3. Connect the dimming wires.
- 4. Adjust the lamp angle to what you need.



#### **INSTALLATION GUIDE**

IMPORTANT SAFETY INFORMATION:

Please read all the instructions below before installation

- > Make sure that the supply voltage corresponds to the rated product voltage;
- > The product must be installed by a qualifed electrician in accordance with the National Electrical Code and corresponding local codes.
- > If the product is damaged, do not use it!





#### RISK OF PERSONAL INJURY - READ and follow all WARNINGS and installation instructions.

Keep or give to the owner for fut