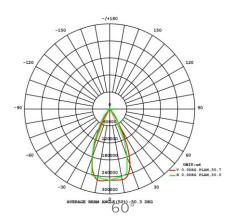

# **Photometry Disgram**

### **Technical Parameters**

| i ecililicat Paraille         | .ers                                                                      |                |                |                 |                 |                 |  |
|-------------------------------|---------------------------------------------------------------------------|----------------|----------------|-----------------|-----------------|-----------------|--|
| Model No.                     | DR-SPL250-DGXP                                                            | DR-SPL500-DGXP | DR-SPL750-DGXP | DR-SPL1000-DGXP | DR-SPL1250-DGXP | DR-SPL1500-DGXP |  |
| System Watts/W                | 250W                                                                      | 500W           | 750W           | 1000W           | 1250W           | 1500W           |  |
| System Efficiency/LPW         | 150~160LPW                                                                |                |                |                 |                 |                 |  |
| Lumen Output/lm               | 40.000±5%                                                                 | 80.000±5%      | 120.000±5%     | 160.000±5%      | 200.000±5%      | 240.000±5%      |  |
| Rated Input Voltage/V         | AC100~277V, 50/60Hz                                                       |                |                |                 |                 |                 |  |
| LEDs Light Source             | SMD5050                                                                   |                |                |                 |                 |                 |  |
| SDCM                          | <5                                                                        |                |                |                 |                 |                 |  |
| сст/к                         | 5000K for Standard (3000K/4000K/5700K/6500K Optional)                     |                |                |                 |                 |                 |  |
| CRI/Ra                        | >70Ra (>80Ra for Option)                                                  |                |                |                 |                 |                 |  |
| Power Factor                  | >0.95                                                                     |                |                |                 |                 |                 |  |
| THD                           | <10%                                                                      |                |                |                 |                 |                 |  |
| Beam Angle(Optional)          | 20°/40°/60°/90°/140*60° Optional                                          |                |                |                 |                 |                 |  |
| UGR                           | <25                                                                       |                |                |                 |                 |                 |  |
| Surge Protection              | 4~6KV SPD built in Driver,Exterior SPD 20KV Meanwell Optional             |                |                |                 |                 |                 |  |
| LED Driver                    | Meanwell ELG / HLG Optional                                               |                |                |                 |                 |                 |  |
| IP Rating                     | Ip66                                                                      |                |                |                 |                 |                 |  |
| Dimming(Optional)             | 1-10V, DALI,PWM,Zigbee for Option                                         |                |                |                 |                 |                 |  |
| Safety Protection             | Open Circuit / Short Circuit / Over-voltage / Over Temperature Protection |                |                |                 |                 |                 |  |
| Start Time                    | 0.5s                                                                      |                |                |                 |                 |                 |  |
| Protection Class              | Class I                                                                   |                |                |                 |                 |                 |  |
| Finishing Color(Optional)     | Black RAL9017(Standard) / White RAL9016 Matt Optional                     |                |                |                 |                 |                 |  |
| Material                      | Aluminum+PC                                                               |                |                |                 |                 |                 |  |
| Lifespan/hrs                  | 70.000 Hrs (Ta=30°C@L70)                                                  |                |                |                 |                 |                 |  |
| Operation Temp/ ${\mathbb C}$ | −40°C to + 50°C(-40°F to 122°F)                                           |                |                |                 |                 |                 |  |
| Storage Temp/℃                | -40°C to + 65°C(-40°F to 149°F)                                           |                |                |                 |                 |                 |  |
| Switching Cycles              | 100,000 Times                                                             |                |                |                 |                 |                 |  |
| Certificate                   | CE(EMC+LVD),RoHS,ENEC ,D-Mark,SAA,RCM Available                           |                |                |                 |                 |                 |  |
|                               |                                                                           |                |                |                 |                 |                 |  |