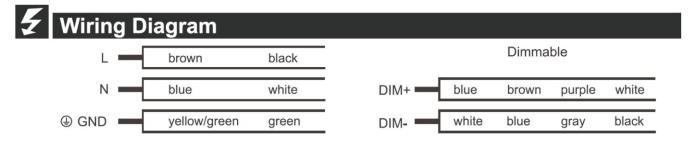

#### **INSTALLATION GUIDE**

IMPORTANT SAFETY INFORMATION:

Please read all the instructions below before installation

- > Make sure that the supply voltage corresponds to the rated product voltage;
- > The product must be installed by a qualifed electrician in accordance with the National Electrical Code and corresponding local codes.
- > If the product is damaged, do not use it!

#### RISK OF PERSONAL INJURY - READ and follow all WARNINGS and installation instructions.

Keep or give to the owner for future reference.

**Risk of cuts:** Wear gloves to prevent cuts or abrasions when removing from carton, handling, installing, and maintaining this product. **Risk of electric shock:** This product must be installed in accordance with the applicable installation code by a person familiar with the construction and operation of the product and the hazards involved.

**Risk of Fire:** Minimum 194°F supply conductors. Consult a qualifed electrician to ensure correct branch circuit conductor.

 ${\tt DUALRAYS} @ assumes no \ responsibility \ for \ claims \ arising \ out \ of \ improper \ or \ careless \ Installation \ or \ handling \ of \ this \ product.$ 