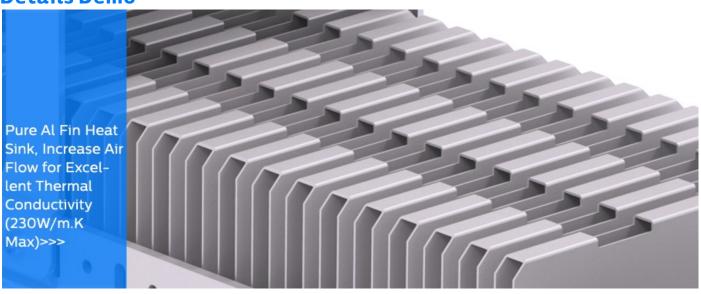

## **Details Demo**

### **Features**

- > Pure Al Fin Heat Sink, Lightweight Design But Higher Thermal Conductivity (230W/m.K Max);
- > High Brightness LUMILEDS LUXEON SMD5050 LEDs, Meanwell HLG / ELG Driver;
- > 35° Rotatable for Each Module, and 140° for the Whole Lighting Fixture;
- > IP66 / IK08 Protection;
- > Symmetrical 8°/20°/40°/60°/90°, Asymmetrical 140\*100° Beam Angle Optional;
- > Corrosive Resistant Powder Coated Finish;
- > Independent Driver and Module Space to Avoid Heat Affect for Each Other;
- > Integrated Back Cover Design, More Compact and Elegant;
- > Various intelligent control: 1-10V, DALI,PWM,Zigbee for Option;
- > No UV or IR and completely mercury free;
- > L70/B20 @ 70.000h;
- > Customized supported for special projects;