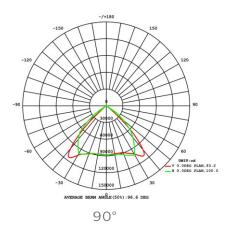

# **Photometry Disgram**

### **Technical Parameters**

| i ecililicat Paraille         | .ers                                                                      |                |                |                 |                 |                 |  |
|-------------------------------|---------------------------------------------------------------------------|----------------|----------------|-----------------|-----------------|-----------------|--|
| Model No.                     | DR-SPL250-DGXP                                                            | DR-SPL500-DGXP | DR-SPL750-DGXP | DR-SPL1000-DGXP | DR-SPL1250-DGXP | DR-SPL1500-DGXP |  |
| System Watts/W                | 250W                                                                      | 500W           | 750W           | 1000W           | 1250W           | 1500W           |  |
| System Efficiency/LPW         | 150~160LPW                                                                |                |                |                 |                 |                 |  |
| Lumen Output/lm               | 40.000±5%                                                                 | 80.000±5%      | 120.000±5%     | 160.000±5%      | 200.000±5%      | 240.000±5%      |  |
| Rated Input Voltage/V         | AC100~277V, 50/60Hz                                                       |                |                |                 |                 |                 |  |
| LEDs Light Source             | SMD5050                                                                   |                |                |                 |                 |                 |  |
| SDCM                          | <5                                                                        |                |                |                 |                 |                 |  |
| сст/к                         | 5000K for Standard (3000K/4000K/5700K/6500K Optional)                     |                |                |                 |                 |                 |  |
| CRI/Ra                        | >70Ra (>80Ra for Option)                                                  |                |                |                 |                 |                 |  |
| Power Factor                  | >0.95                                                                     |                |                |                 |                 |                 |  |
| THD                           | <10%                                                                      |                |                |                 |                 |                 |  |
| Beam Angle(Optional)          | 20°/40°/60°/90°/140*60° Optional                                          |                |                |                 |                 |                 |  |
| UGR                           | <25                                                                       |                |                |                 |                 |                 |  |
| Surge Protection              | 4~6KV SPD built in Driver,Exterior SPD 20KV Meanwell Optional             |                |                |                 |                 |                 |  |
| LED Driver                    | Meanwell ELG / HLG Optional                                               |                |                |                 |                 |                 |  |
| IP Rating                     | Ip66                                                                      |                |                |                 |                 |                 |  |
| Dimming(Optional)             | 1-10V, DALI,PWM,Zigbee for Option                                         |                |                |                 |                 |                 |  |
| Safety Protection             | Open Circuit / Short Circuit / Over-voltage / Over Temperature Protection |                |                |                 |                 |                 |  |
| Start Time                    | 0.5s                                                                      |                |                |                 |                 |                 |  |
| Protection Class              | Class I                                                                   |                |                |                 |                 |                 |  |
| Finishing Color(Optional)     | Black RAL9017(Standard) / White RAL9016 Matt Optional                     |                |                |                 |                 |                 |  |
| Material                      | Aluminum+PC                                                               |                |                |                 |                 |                 |  |
| Lifespan/hrs                  | 70.000 Hrs (Ta=30°C@L70)                                                  |                |                |                 |                 |                 |  |
| Operation Temp/ ${\mathbb C}$ | −40°C to + 50°C(-40°F to 122°F)                                           |                |                |                 |                 |                 |  |
| Storage Temp/℃                | -40°C to + 65°C(-40°F to 149°F)                                           |                |                |                 |                 |                 |  |
| Switching Cycles              | 100,000 Times                                                             |                |                |                 |                 |                 |  |
| Certificate                   | CE(EMC+LVD),RoHS,ENEC ,D-Mark,SAA,RCM Available                           |                |                |                 |                 |                 |  |
|                               |                                                                           |                |                |                 |                 |                 |  |