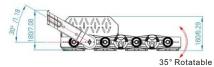

65°C(-40°F to 149°F)                                           |                |                |                 |                 |                 |  |
| Switching Cycles              | 100,000 Times                                                             |                |                |                 |                 |                 |  |
| Certificate                   | CE(EMC+LVD),RoHS,ENEC ,D-Mark,SAA,RCM Available                           |                |                |                 |                 |                 |  |
|                               |                                                                           |                |                |                 |                 |                 |  |

### **Dimensions**



500W





750W





1000W



1250W 1500W

# **Photometry Disgram**











### **Installation**

- 1. Adjust the angle for each module through the bracket.
- 2. Secure the fixture using the 2 mounting holes.
- 3. Connect the dimming wires.
- 4. Adjust the lamp angle to what you need.



#### **INSTALLATION GUIDE**

IMPORTANT SAFETY INFORMATION:

Please read all the instructions below before installation

- > Make sure that the supply voltage corresponds to the rated product voltage;
- > The product must be installed by a qualifed electrician in accordance with the National Electrical Code and corresponding local codes.
- > If the product is damaged, do not use it!





#### RISK OF PERSONAL INJURY - READ and follow all WARNINGS and installation instructions.

Keep or give to the owner for future referenc