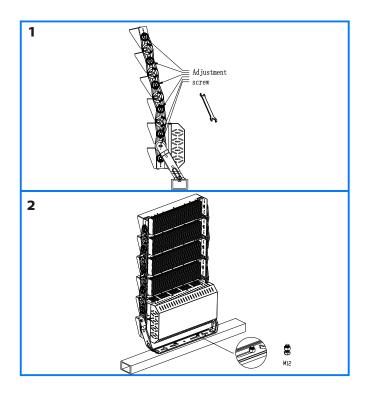

### **Installation**

- 1. Adjust the angle for each module through the bracket.
- 2. Secure the fixture using the 2 mounting holes.
- 3. Connect the dimming wires.
- 4. Adjust the lamp angle to what you need.