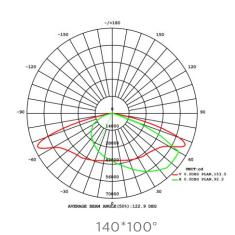

|                |                |                 |                 |                 |  |
| Switching Cycles              | 100,000 Times                                                             |                |                |                 |                 |                 |  |
| Certificate                   | CE(EMC+LVD),RoHS,ENEC ,D-Mark,SAA,RCM Available                           |                |                |                 |                 |                 |  |
|                               |                                                                           |                |                |                 |                 |                 |  |

### **Dimensions**



500W





750W





1000W



1250W 1500W

# **Photometry Disgram**











### **Installation**

- 1. Adjust the angle for each module through the bracket.
- 2. Secure the fixture using the 2 mounting holes.
- 3. Connect the dimming wires.
- 4. Adjust the lamp angle to what you need.



#### **INSTALLATION GUIDE**

IMPORTANT SAFETY INFORMATION:

Please read all the instructions below before installation

- > Make sure that the supply voltage corresponds to the rated product voltage;
- > The product must be installed by a qualifed electrician in accordance with the National Electrical Code and corresponding local codes.
- > If the product is damaged, do not use it!





#### RISK OF PERSONAL INJURY - READ and follow all WARNINGS and installation instructions.

Keep or give to the owner for future reference.

**Risk of cuts:** Wear gloves to prevent cuts or abras