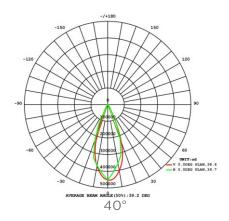

# **Photometry Disgram**

### **Technical Parameters**

| i ecililicat Paraille         | .ers                                                                      |                |                |                 |                 |                 |  |
|-------------------------------|---------------------------------------------------------------------------|----------------|----------------|-----------------|-----------------|-----------------|--|
| Model No.                     | DR-SPL250-DGXP                                                            | DR-SPL500-DGXP | DR-SPL750-DGXP | DR-SPL1000-DGXP | DR-SPL1250-DGXP | DR-SPL1500-DGXP |  |
| System Watts/W                | 250W                                                                      | 500W           | 750W           | 1000W           | 1250W           | 1500W           |  |
| System Efficiency/LPW         | 150~160LPW                                                                |                |                |                 |                 |                 |  |
| Lumen Output/lm               | 40.000±5%                                                                 | 80.000±5%      | 120.000±5%     | 160.000±5%      | 200.000±5%      | 240.000±5%      |  |
| Rated Input Voltage/V         | AC100~277V, 50/60Hz                                                       |                |                |                 |                 |                 |  |
| LEDs Light Source             | SMD5050                                                                   |                |                |                 |                 |                 |  |
| SDCM                          | <5                                                                        |                |                |                 |                 |                 |  |
| сст/к                         | 5000K for Standard (3000K/4000K/5700K/6500K Optional)                     |                |                |                 |                 |                 |  |
| CRI/Ra                        | >70Ra (>80Ra for Option)                                                  |                |                |                 |                 |                 |  |
| Power Factor                  | >0.95                                                                     |                |                |                 |                 |                 |  |
| THD                           | <10%                                                                      |                |                |                 |                 |                 |  |
| Beam Angle(Optional)          | 20°/40°/60°/90°/140*60° Optional                                          |                |                |                 |                 |                 |  |
| UGR                           | <25                                                                       |                |                |                 |                 |                 |  |
| Surge Protection              | 4~6KV SPD built in Driver,Exterior SPD 20KV Meanwell Optional             |                |                |                 |                 |                 |  |
| LED Driver                    | Meanwell ELG / HLG Optional                                               |                |                |                 |                 |                 |  |
| IP Rating                     | Ip66                                                                      |                |                |                 |                 |                 |  |
| Dimming(Optional)             | 1-10V, DALI,PWM,Zigbee for Option                                         |                |                |                 |                 |                 |  |
| Safety Protection             | Open Circuit / Short Circuit / Over-voltage / Over Temperature Protection |                |                |                 |                 |                 |  |
| Start Time                    | 0.5s                                                                      |                |                |                 |                 |                 |  |
| Protection Class              | Class I                                                                   |                |                |                 |                 |                 |  |
| Finishing Color(Optional)     | Black RAL9017(Standard) / White RAL9016 Matt Optional                     |                |                |                 |                 |                 |  |
| Material                      | Aluminum+PC                                                               |                |                |                 |                 |                 |  |
| Lifespan/hrs                  | 70.000 Hrs (Ta=30°C@L70)                                                  |                |                |                 |                 |                 |  |
| Operation Temp/ ${\mathbb C}$ | −40°C to + 50°C(-40°F to 122°F)                                           |                |                |                 |                 |                 |  |
| Storage Temp/℃                | -40°C to + 65°C(-40°F to 149°F)                                           |                |                |                 |                 |                 |  |
| Switching Cycles              | 100,000 Times                                                             |                |                |                 |                 |                 |  |
| Certificate                   | CE(EMC+LVD),RoHS,ENEC ,D-Mark,SAA,RCM Available                           |                |                |                 |                 |                 |  |
|                               |                                                                           |                |                |                 |                 |                 |  |