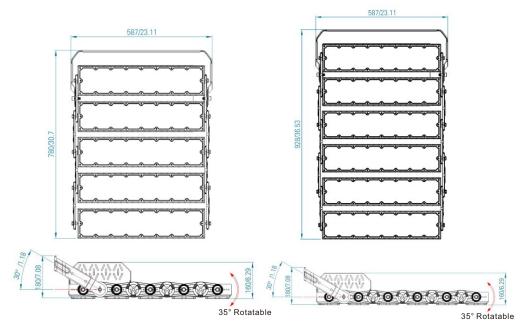

F to 149°F)                                           |                |                |                 |                 |                 |  |
| Switching Cycles              | 100,000 Times                                                             |                |                |                 |                 |                 |  |
| Certificate                   | CE(EMC+LVD),RoHS,ENEC ,D-Mark,SAA,RCM Available                           |                |                |                 |                 |                 |  |
|                               |                                                                           |                |                |                 |                 |                 |  |

### **Dimensions**



500W





750W





1000W



1250W 1500W

# **Photometry Disgram**











### **Installation**

- 1. Adjust the angle for each module through the bracket.
- 2. Secure the fixture using the 2 mounting holes.
- 3. Connect the dimming wires.
- 4. Adjust the lamp angle to what you need.



#### **INSTALLATION GUIDE**

IMPORTANT SAFETY INFORMATION:

Please read all the instructions below before installation

- > Make sure that the supply voltage corresponds to the rated product voltage;
- > The product must be installed by a qualifed electrician in accordance with the National Electrical Code and corresponding local codes.
- > If the product is damaged, do not use it!





#### RISK OF PERSONAL INJURY - READ and follow all WARNINGS and installation instructions.

Keep or give to the owner for future reference.

**Ris