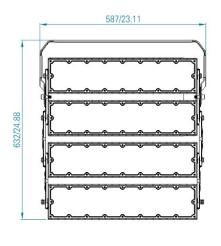

+ 65°C(-40°F to 149°F)                                           |                |                |                 |                 |                 |  |
| Switching Cycles              | 100,000 Times                                                             |                |                |                 |                 |                 |  |
| Certificate                   | CE(EMC+LVD),RoHS,ENEC ,D-Mark,SAA,RCM Available                           |                |                |                 |                 |                 |  |
|                               |                                                                           |                |                |                 |                 |                 |  |

### **Dimensions**



500W





750W





1000W



1250W 1500W

# **Photometry Disgram**











### **Installation**

- 1. Adjust the angle for each module through the bracket.
- 2. Secure the fixture using the 2 mounting holes.
- 3. Connect the dimming wires.
- 4. Adjust the lamp angle to what you need.



#### **INSTALLATION GUIDE**

IMPORTANT SAFETY INFORMATION:

Please read all the instructions below before installation

- > Make sure that the supply voltage corresponds to the rated product voltage;
- > The product must be installed by a qualifed electrician in accordance with the National Electrical Code and corresponding local codes.
- > If the product is damaged, do not use it!





#### RISK OF PERSONAL INJURY - READ and follow all WARNINGS and installation instructions.

Keep or give to the owner for future refere