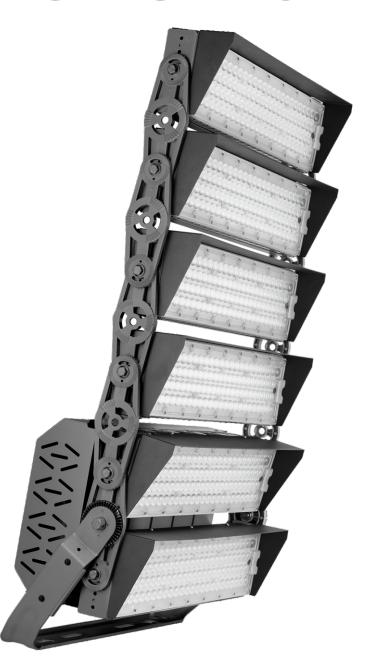

# **SP4 LED SPORT LIGHT**

(Lightweight Design for Your Stadium)

### **Features**

- > Pure Al Fin Heat Sink, Lightweight Design But Higher Thermal Conductivity (230W/m.K Max);
- > High Brightness LUMILEDS LUXEON SMD5050 LEDs, Meanwell HLG / ELG Driver;
- > 35° Rotatable for Each Module, and 140° for the Whole Lighting Fixture;
- > IP66 / IK08 Protection;
- > Symmetrical 8°/20°/40°/60°/90°, Asymmetrical 140\*100° Beam Angle Optional;
- > Corrosive Resistant Powder Coated Finish;
- > Independent Driver and Module Space to Avoid Heat Affect for Each Other;
- > Integrated Back Cover Design, More Compact and Elegant;
- > Various intelligent control: 1-10V, DALI,PWM,Zigbee for Option;
- > No UV or IR and completely mercury free;
- > L70/B20 @ 70.000h;
- > Customized supported for special projects;