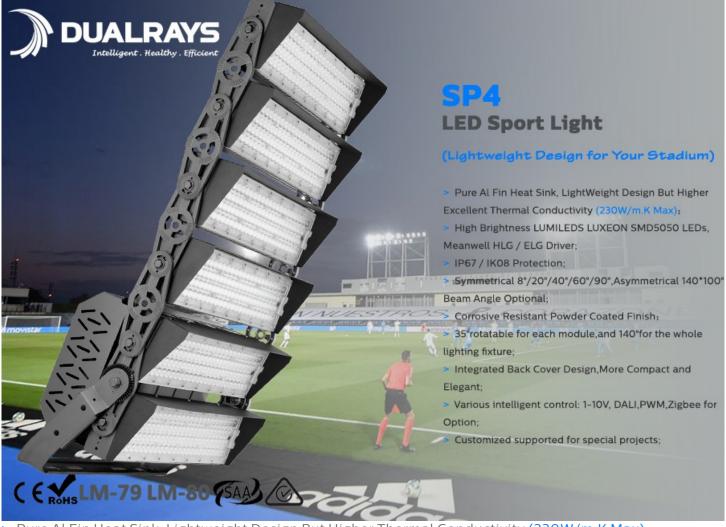

# **SP4 LED SPORT LIGHT**

(Lightweight Design for Your Stadium)

### **Features**

- > Pure Al Fin Heat Sink, Lightweight Design But Higher Thermal Conductivity (230W/m.K Max);
- > High Brightness LUMILEDS LUXEON SMD5050 LEDs, Meanwell HLG / ELG Driver;
- > 35° Rotatable for Each Module, and 140° for the Whole Lighting Fixture;
- > IP66 / IK08 Protection;
- > Symmetrical 8°/20°/40°/60°/90°, Asymmetrical 140\*100° Beam Angle Optional;
- > Corrosive Resistant Powder Coated Finish;
- > Independent Driver and Module Space to Avoid Heat Affect for Each Other;
- > Integrated Back Cover Design, More Compact and Elegant;
- > Various intelligent control: 1-10V, DALI,PWM,Zigbee for Option;
- > No UV or IR and completely mercury free;
- > L70/B20 @ 70.000h;
- > Customized supported for special projects;

### **Options:**

- > Driver: Meanwell ELG/HLG driver;
- > Controls and Dimming: 1-10V, DALI, PWM, Zigbee;
- > Surge Protection Device: Meanwell SPD-20 20KV Surge Protector;
- > Lens: Symmetrical 8°/20°/40°/60°/90°, Asymmetrical 140\*100° optics;
- > Aiming Device: Laser Pointer;