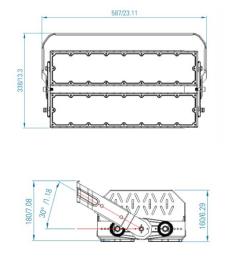

| -40°C to + 65°C(-40°F to 149°F)                                           |                |                |                 |                 |                 |  |
| Switching Cycles              | 100,000 Times                                                             |                |                |                 |                 |                 |  |
| Certificate                   | CE(EMC+LVD),RoHS,ENEC ,D-Mark,SAA,RCM Available                           |                |                |                 |                 |                 |  |
|                               |                                                                           |                |                |                 |                 |                 |  |

### **Dimensions**



500W





750W





1000W



1250W 1500W

# **Photometry Disgram**











### **Installation**

- 1. Adjust the angle for each module through the bracket.
- 2. Secure the fixture using the 2 mounting holes.
- 3. Connect the dimming wires.
- 4. Adjust the lamp angle to what you need.



#### **INSTALLATION GUIDE**

IMPORTANT SAFETY INFORMATION:

Please read all the instructions below before installation

- > Make sure that the supply voltage corresponds to the rated product voltage;
- > The product must be installed by a qualifed electrician in accordance with the National Electrical Code and corresponding local codes.
- > If the product is damaged, do not use it!





#### RISK OF PERSONAL INJURY - READ and follow all WARNINGS and installation instructions.

Keep or give to the owner