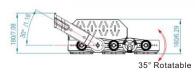

40°C to + 65°C(-40°F to 149°F)                                           |                |                |                 |                 |                 |  |
| Switching Cycles              | 100,000 Times                                                             |                |                |                 |                 |                 |  |
| Certificate                   | CE(EMC+LVD),RoHS,ENEC ,D-Mark,SAA,RCM Available                           |                |                |                 |                 |                 |  |
|                               |                                                                           |                |                |                 |                 |                 |  |

### **Dimensions**



500W





750W





1000W



1250W 1500W

# **Photometry Disgram**











### **Installation**

- 1. Adjust the angle for each module through the bracket.
- 2. Secure the fixture using the 2 mounting holes.
- 3. Connect the dimming wires.
- 4. Adjust the lamp angle to what you need.



#### **INSTALLATION GUIDE**

IMPORTANT SAFETY INFORMATION:

Please read all the instructions below before installation

- > Make sure that the supply voltage corresponds to the rated product voltage;
- > The product must be installed by a qualifed electrician in accordance with the National Electrical Code and corresponding local codes.
- > If the product is damaged, do not use it!





#### RISK OF PERSONAL INJURY - READ and follow all WARNINGS and installation instructions.

Keep or give to the owner for futur