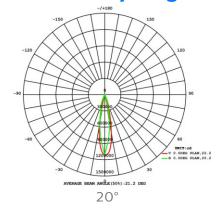

# **Photometry Disgram**

### **Technical Parameters**

| i ecililicat Paraille         | .ers                                                                      |                |                |                 |                 |                 |  |
|-------------------------------|---------------------------------------------------------------------------|----------------|----------------|-----------------|-----------------|-----------------|--|
| Model No.                     | DR-SPL250-DGXP                                                            | DR-SPL500-DGXP | DR-SPL750-DGXP | DR-SPL1000-DGXP | DR-SPL1250-DGXP | DR-SPL1500-DGXP |  |
| System Watts/W                | 250W                                                                      | 500W           | 750W           | 1000W           | 1250W           | 1500W           |  |
| System Efficiency/LPW         | 150~160LPW                                                                |                |                |                 |                 |                 |  |
| Lumen Output/lm               | 40.000±5%                                                                 | 80.000±5%      | 120.000±5%     | 160.000±5%      | 200.000±5%      | 240.000±5%      |  |
| Rated Input Voltage/V         | AC100~277V, 50/60Hz                                                       |                |                |                 |                 |                 |  |
| LEDs Light Source             | SMD5050                                                                   |                |                |                 |                 |                 |  |
| SDCM                          | <5                                                                        |                |                |                 |                 |                 |  |
| сст/к                         | 5000K for Standard (3000K/4000K/5700K/6500K Optional)                     |                |                |                 |                 |                 |  |
| CRI/Ra                        | >70Ra (>80Ra for Option)                                                  |                |                |                 |                 |                 |  |
| Power Factor                  | >0.95                                                                     |                |                |                 |                 |                 |  |
| THD                           | <10%                                                                      |                |                |                 |                 |                 |  |
| Beam Angle(Optional)          | 20°/40°/60°/90°/140*60° Optional                                          |                |                |                 |                 |                 |  |
| UGR                           | <25                                                                       |                |                |                 |                 |                 |  |
| Surge Protection              | 4~6KV SPD built in Driver,Exterior SPD 20KV Meanwell Optional             |                |                |                 |                 |                 |  |
| LED Driver                    | Meanwell ELG / HLG Optional                                               |                |                |                 |                 |                 |  |
| IP Rating                     | Ip66                                                                      |                |                |                 |                 |                 |  |
| Dimming(Optional)             | 1-10V, DALI,PWM,Zigbee for Option                                         |                |                |                 |                 |                 |  |
| Safety Protection             | Open Circuit / Short Circuit / Over-voltage / Over Temperature Protection |                |                |                 |                 |                 |  |
| Start Time                    | 0.5s                                                                      |                |                |                 |                 |                 |  |
| Protection Class              | Class I                                                                   |                |                |                 |                 |                 |  |
| Finishing Color(Optional)     | Black RAL9017(Standard) / White RAL9016 Matt Optional                     |                |                |                 |                 |                 |  |
| Material                      | Aluminum+PC                                                               |                |                |                 |                 |                 |  |
| Lifespan/hrs                  | 70.000 Hrs (Ta=30°C@L70)                                                  |                |                |                 |                 |                 |  |
| Operation Temp/ ${\mathbb C}$ | −40°C to + 50°C(-40°F to 122°F)                                           |                |                |                 |                 |                 |  |
| Storage Temp/℃                | -40°C to + 65°C(-40°F to 149°F)                                           |                |                |                 |                 |                 |  |
| Switching Cycles              | 100,000 Times                                                             |                |                |                 |                 |                 |  |
| Certificate                   | CE(EMC+LVD),RoHS,ENEC ,D-Mark,SAA,RCM Available                           |                |                |                 |                 |                 |  |
|                               |                                                                           |                |                |                 |                 |                 |  |